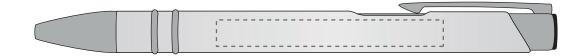

## **PANTONE REFERENCE(S)**

Colour 1

Colour 2

Colour 3

Colour 4

ARTWORK SCALE 100% Side Print Area: 60mm x 7mm

Product Image for visualisation - colours may vary

## The dashed line is to demonstrate print area and will not appear on your printed item